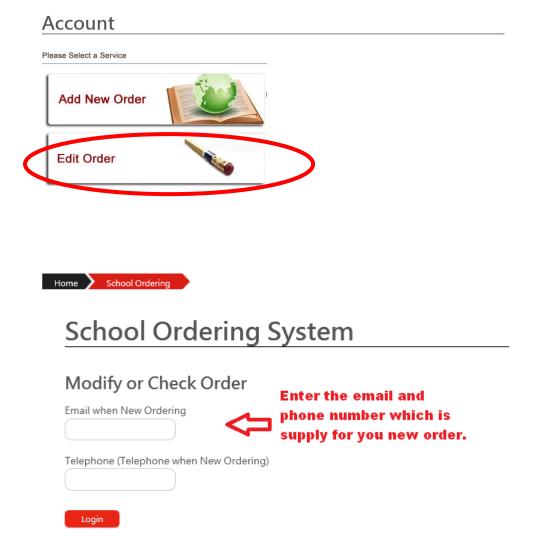

## Modify Order (Only for the user who have registered email)

<u>Step 1:</u> Click on <u>Edit Order</u> and Use the email & phone number (provide when add new order) to login

Thank you for using our online book ordering service!