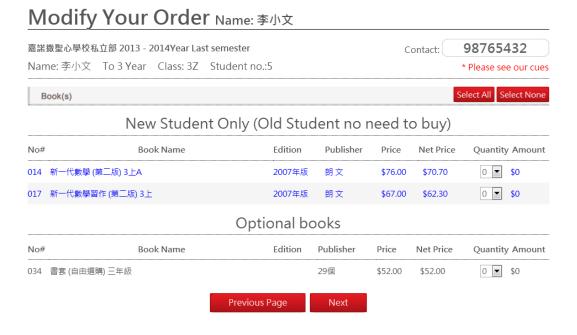

<u>Step 5:</u> If you want to purchase books that should have been bought by old students or other items, please indicate on this page. Click <u>Next</u> when you are done.

Step 6: Please check and confirm your order list.