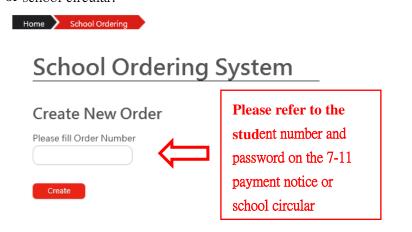

Step 1: Click on Add New Order

<u>Step 2:</u> Please enter student number and password according to 7-11 payment notice or school circular.

Step 3: Please enter password according to 7-11 payment notice or school circular.