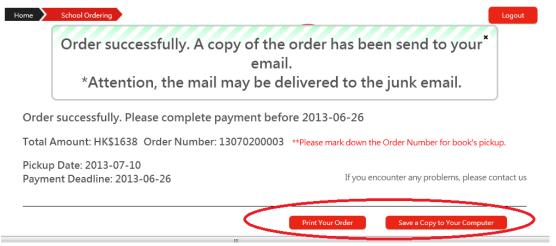

Previous Page

Confirm and accept the Terms of Service

When you have confirmed the order list, you will receive a copy of the order list(Only for the user who registered email). If 7-11 payment system is available for your school, please write down the total amount on the payment notice (circled in blue), and pay for the books in 7-11 convienent stores. The payment receipt is needed when you collect the books. You can also save a copy of the order list to the computer or print it out. (circled in red)