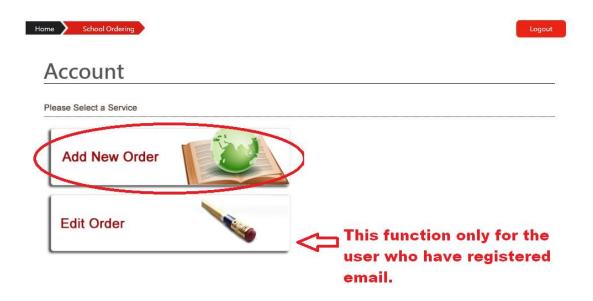

Step 1: Click on Add New Order

<u>Step 2:</u> Please enter student number and password according to 7-11 payment notice or school circular.

Step 3: Please enter password according to 7-11 payment notice or school circular.

Step 4: Please check to ensure the information of the student is correct. Choose the number of book you want to purchase. (circuled in blue)Please fill in your contact number on the top left corner (circled in red).Click Next when you are done.

## Modify Order (Only for the user who have registered email)

<u>Step 1:</u> Click on <u>Edit Order</u> and Use the email & phone number (provide when add new order) to login

Thank you for using our online book ordering service!