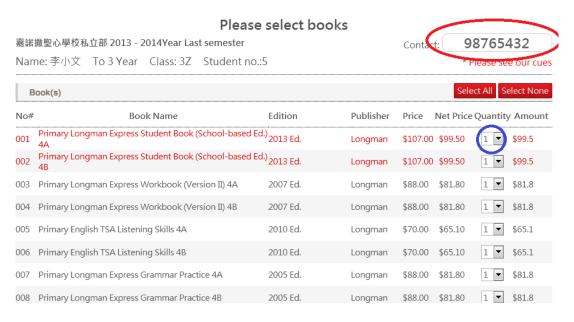

Step 4: Please check to ensure the information of the student is correct. Choose the number of book you want to purchase. (circuled in blue)Please fill in your contact number on the top left corner (circled in red).Click Next when you are done.

## Ordered Books Name: 李小文

#### Please confirm the following books And check the order is correct

嘉諾撒聖心學校私立部 2013 - 2014Year Last semester

Contact: 98765432

Name: 李小文 To 3 Year Class: 3Z Student no.:5

| Book(s) |                                                            |          |           |          |           |          |        |
|---------|------------------------------------------------------------|----------|-----------|----------|-----------|----------|--------|
| No#     | Book Name                                                  | Edition  | Publisher | Price    | Net Price | Quantity | Amount |
| 001     | Primary Longman Express Student Book (School-based Ed.) 4A | 2013 Ed. | Longman   | \$107.00 | \$99.50   | 1        | \$99.5 |
| 002     | Primary Longman Express Student Book (School-based Ed.) 4B | 2013 Ed. | Longman   | \$107.00 | \$99.50   | 1        | \$99.5 |
| 003     | Primary Longman Express Workbook (Version II) 4A           | 2007 Ed. | Longman   | \$88.00  | \$81.80   | 1        | \$81.8 |
| 004     | Primary Longman Express Workbook (Version II) 4B           | 2007 Ed. | Longman   | \$88.00  | \$81.80   | 1        | \$81.8 |
| 005     | Primary English TSA Listening Skills 4A                    | 2010 Ed. | Longman   | \$70.00  | \$65.10   | 1        | \$65.1 |
| 006     | Primary English TSA Listening Skills 4B                    | 2010 Ed. | Longman   | \$70.00  | \$65.10   | 1        | \$65.1 |
| 007     | Primary Longman Express Grammar Practice 4A                | 2005 Ed. | Longman   | \$88.00  | \$81.80   | 1        | \$81.8 |