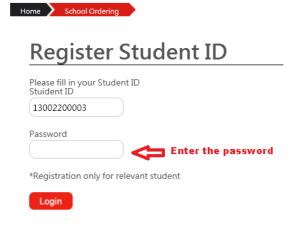

Step 1: Click on Add New Order

<u>Step 2:</u> Please enter student number and password according to 7-11 payment notice or school circular.

Step 3: Please enter password according to 7-11 payment notice or school circular.